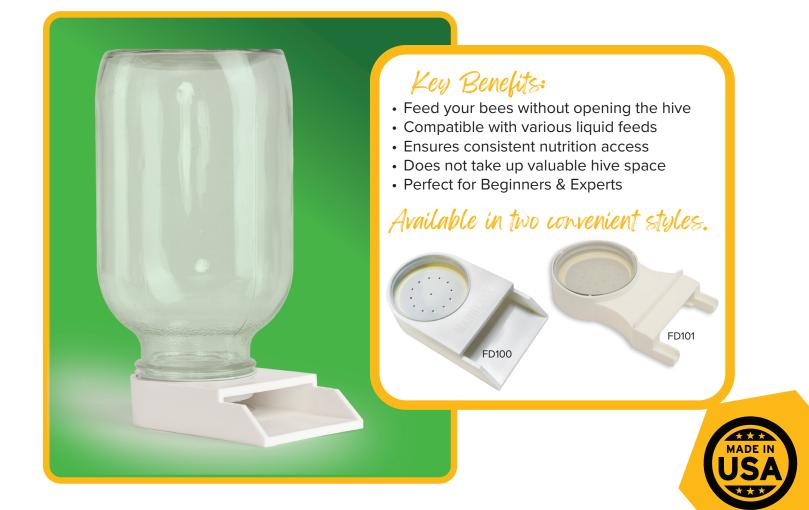

## Effortless Feeding at Your Hive's Entrance

Durable, easy-to-use Entrance Feeder ensures quick access to feed, saving you time while keeping your bees nourished.

The Boardman Entrance Feeder from Mann Lake offers bees quick, easy access to feed. Designed for simple installation and extended use, it works with any Mason or 5-pound round jar. A clear jar makes monitoring feed effortless. Durable, easy to clean, and budget-friendly, this feeder is perfect for warm-season feeding, helping beekeepers save time and focus on their hives.

Placement: Located at the hive entrance Accessibility: Feed and refill without going into the hive Capacity: Use your own mason or 5-pound round jar